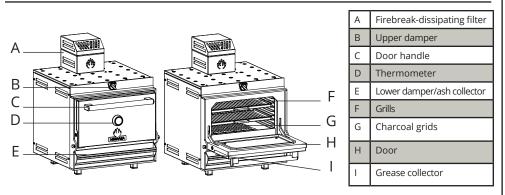

### **FEATURES**

## **INCLUDED ACCESSORIES**

Grill [GT35]

PAX PER SERVICE\*

Firebreak-dissipating filter • . [FB-DF-S]

25-35

- Poker [PKM] Grill brush [CEP]
- collector [REG1]

GRILL DIMENSION

- Mibrasa tongs [TG] Ash shovel [PALA]
- Removable grease