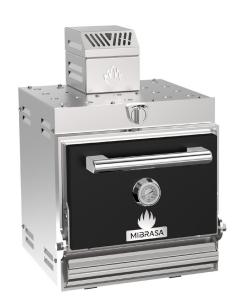

### OUR CHARCOAL OVENS

The Mibrasa<sup>®</sup> oven is a closed grill designed and engineered in our workshops. Made from the best quality steel by expert hands, our grills are designed to satisfy even the most demanding chefs.

Mibrasa<sup>®</sup> charcoal ovens allow you to cook all types of foods retaining the natural flavors and bringing out a unique taste.