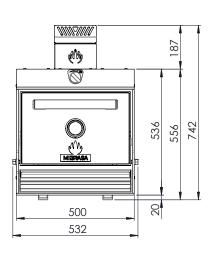

### Front view

### Side view

Dimensions in mm Revit drawings available on request at mibrasa@mibrasa.com

# **COMPACT - NANO**

Mibrasa worktop oven

| Recommended installa-<br>tion height                          | 900 mm  |
|---------------------------------------------------------------|---------|
| Clearances to construc-<br>tion/other appliances<br>from oven | 76 mm   |
| Clearances of flamma-<br>ble materials from oven              | 300 mm  |
| Clearance of workspace from front of the oven                 | 1100 mm |