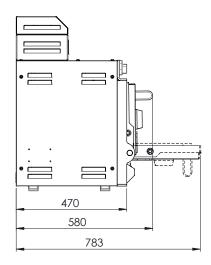

### Front view

### Side view

Dimensions in mm Revit drawings available on request at mibrasa@mibrasa.com

# **COMPACT - NANO**

Mibrasa worktop oven

| Recommended installa-<br>tion height                          | 900 mm  |
|---------------------------------------------------------------|---------|
| Clearances to construc-<br>tion/other appliances<br>from oven | 76 mm   |
| Clearances of flamma-<br>ble materials from oven              | 300 mm  |
| Clearance of workspace from front of the oven                 | 1100 mm |