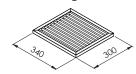

al load<sup>1</sup> 12 kg 18 kg Charcoal load duration<sup>2</sup> 5 h 8 h Equivalent power\* 4,8 kW 6 kW Exhaust rate 4300 m3/h 3500 m3/h Net weight 1017 kg Crated weight 1198 kg Crated dimensions (WxDxH) 2370 x 1100 x 2000 mm

#### \*Approximate data 1. Consult instruction manual 2. Will vary depending on quality of charcoal

### **INCLUDED ACCESSORIES**

#### Oven Compact-L (HMB 160)

- Grill/s [GT160]
- Firebreak-dissipating filter [FB-DF]
- Mibrasa tongs [TG]
- · Grill brush [CEP]
- Ash shovel [PALA]
- Poker [PK160]

#### Parrilla Double (GMB 130)

- Rod grill [CPV-130/160F]
- Ember [PK]

Oven grill (x2)

- Mibrasa tongs [TG]
- Grill brush [CEP]
- Ash shovel [PALA]

#### SURFACE DIMENSIONS

#### Parrilla grill (x2)



#### Parrilla heating rack (x2)



Parrilla vertical cooking rack



QUALITY GUARANTEE













# DUO DOUBLE + COMPACT-L

Parrilla Double + Mibrasa Oven

# Front view



#### Side view



### CUSTOMIZATION

#### COLOR







**BLUE** 

**BLACK** 

**STAINLESS** 

STEEL

YELLOW **EDITION** 







GOLD

**BLACK** 

**COPPER** 







**TITANIUM** 

**SILVER** 

WOOD

The Edition finishes are applied to the logos, crank wheel, door handle and the thermometer casing.

\*Only on the door handle (logos and thermometer casing in silver)

#### Top view



Dimensions in mm

Revit drawings available on request at mibrasa@mibrasa.com

| PARRILLA MIBRASA |                                         |  |
|------------------|-----------------------------------------|--|
| Α                | Elevating system                        |  |
| В                | Elevating w