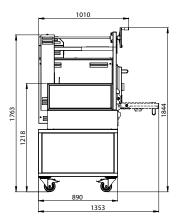

#### SURFACE DIMENSIONS

#### Side view

#### Top view

Dimensions in mm

Revit drawings available on request at mibrasa@mibrasa.com

| PARRILLA MIBRASA |                                         |  |
|------------------|-----------------------------------------|--|
| Α                | Elevating system                        |  |
| В                | Elevating wheel                         |  |
| С                | Heating rack                            |  |
| D                | Structure                               |  |
| Е                | Protective structure                    |  |
| F                | Grill                                   |  |
| G                | Grease collector                        |  |
| Н                | Refractory bricks                       |  |
|                  | - · · · · · · · · · · · · · · · · · · · |  |
| ı                | Main body                               |  |
| J                | ,                                       |  |