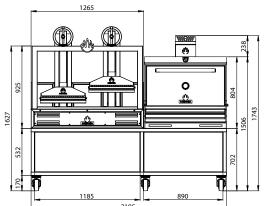

#### SURFACE DIMENSIONS

# Front view

#### Top view

Dimensions in mm

Revit drawings available on request at mibrasa@mibrasa.com

| PARRILLA MIBRASA |                                         |  |
|------------------|-----------------------------------------|--|
| Α                | Elevating system                        |  |
| В                | Elevating wheel                         |  |
| С                | Heating rack                            |  |
| D                | Structure                               |  |
| Е                | Protective structure                    |  |
| F                | Grill                                   |  |
| G                | Grease collector                        |  |
| Н                | Refractory bricks                       |  |
|                  | - · · · · · · · · · · · · · · · · · · · |  |
| ı                | Main body                               |  |
| J                | ,                                       |  |