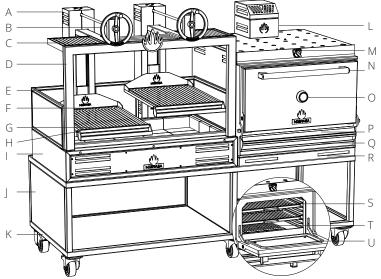

#### Top view

Dimensions in mm

Revit drawings available on request at mibrasa@mibrasa.com

| PARRILLA MIBRASA |                                         |  |
|------------------|-----------------------------------------|--|
| Α                | Elevating system                        |  |
| В                | Elevating wheel                         |  |
| С                | Heating rack                            |  |
| D                | Structure                               |  |
| Е                | Protective structure                    |  |
| F                | Grill                                   |  |
| G                | Grease collector                        |  |
| Н                | Refractory bricks                       |  |
|                  | - · · · · · · · · · · · · · · · · · · · |  |
| ı                | Main body                               |  |
| J                | ,                                       |  |

| OVEN MIBRASA |                              |  |
|--------------|------------------------------|--|
| L            | Firebreak-dissipating filter |  |
| М            | Regulador tiro superior      |  |
| Ν            | Upper damper                 |  |
| 0            | Thermometer                  |  |
| Р            | Removable grease             |  |
|              | collector                    |  |
| Q            | Lower damper/ash             |  |
|              | collector                    |  |
| R            | Trim base worktop            |  |
| S            | Grills                       |  |
| Т            | Charcoal grids               |  |
| U            | Door                         |  |