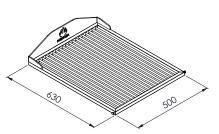

500 x 630 mm 755 x 795 mm Grill height range 350 mm NA Initial charcoal load<sup>1</sup> 12 kg 18 kg Charcoal load duration<sup>2</sup> 5 h 8 h Equivalent power\* 4,8 kW 6 kW Exhaust rate 4300 m3/h 3500 m3/h Net weight 1017 kg Crated weight 1198 kg Crated dimensions (WxDxH) 2370 x 1100 x 2000 mm

#### \*Approximate data 1. Consult instruction manual 2. Will vary depending on quality of charcoal

### **INCLUDED ACCESSORIES**

#### Oven Compact-L (HMB 160)

- Grill/s [GT160]
- Firebreak-dissipating filter [FB-DF]
- Mibrasa tongs [TG]
- · Grill brush [CEP]
- Ash shovel [PALA]
- Poker [PK160]

#### Parrilla Double (GMB 130)

- Rod grill [CPV-130/160F]
- Ember [PK]

Oven grill (x2)

- Mibrasa tongs [TG]
- Grill brush [CEP]
- Ash shovel [PALA]

#### SURFACE DIMENSIONS

#### Parrilla grill (x2)



#### Parrilla heating rack (x2)



Parrilla vertical cooking rack



QUALITY GUARANTEE













# DUO DOUBLE + COMPACT-L

Parrilla Double + Mibrasa Oven

# Front view



#### Side view



### CUSTOMIZATION

#### COLOR







**BLUE** 

**BLACK** 

**STAINLESS** 

STEEL

YELLOW **EDITION** 







GOLD

**BLACK** 

**COPPER** 







**TITANIUM** 

**SILVER** 

WOOD

The Edition finishes are applied to the logos, crank wheel, door handle and the thermometer casing.

\*Only on the door handle (logos and thermometer casing in silver)

#### Top view



Dimensions in mm

Revit drawings available on request at mibrasa@mibrasa.com

| PARRILLA MIBRASA |                                         |  |
|------------------|-----------------------------------------|--|
| Α                | Elevatin