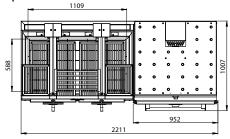

#### SURFACE DIMENSIONS

# Front view

#### Side view

#### Top view

Dimensions in mm

Revit drawings available on request at mibrasa@mibrasa.com

| PARRILLA MIBRASA |                                         |  |
|------------------|-----------------------------------------|--|
| Α                | Elevating system                        |  |
| В                | Elevating wheel                         |  |
| С                | Heating rack                            |  |
| D                | Structure                               |  |
| Е                | Protective structure                    |  |
| F                | Grill                                   |  |
| G                | Grease collector                        |  |
| Н                | Refractory bricks                       |  |
|                  | - · · · · · · · · · · · · · · · · · · · |  |
| ı                | Main body                               |  |
| J                | ,                                       |  |