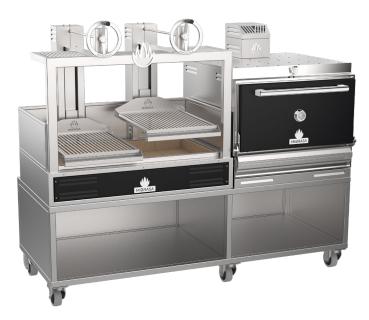

#### **FEATURES**

The Mibrasa DUO is an integral solution for restaurants that want to maximize their cooking production with the best possible execution and result.

In one sole unit, the DUO is made up of two Mibrasa grilling machines: Charcoal oven and Parrilla; a synergy that guarantees chefs absolute control through an agile workspace that in turn speeds up cooking processes.

Each Mibrasa grilling machine features unique characteristics that enable different cooking processes. This combination allows us to work with all simultaneously and as a result maximizes the capacity forcreation.

# DUO DOUBLE + COMPACT-L

Parrilla Double + Mibrasa Oven