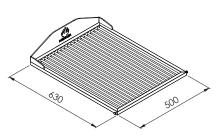

#### SURFACE DIMENSIONS

#### Parrilla Double (GMB 130) Oven Compact-S (HMB 75) TECHNICAL INFORMATION Fire up time\* 30 min-average 45 min-average 250 °C 250 - 350 °C Cooking temperature 75 - 95 Covers per service\* NA Cooking surface area 2x 500 x 630 mm 540 x 595 mm Grill height range 350 mm NA 10 kg Initial charcoal load<sup>1</sup> 12 kg Charcoal load duration<sup>2</sup> 5 h 8 h Equivalent power\* 4,8 kW 3,5 kw Exhaust rate 4300 m3/h 2800 m3/h Net weight 799 kg 980 kg Crated weight Crated dimensions (WxDxH) 2150 x 1060 x 2000 mm