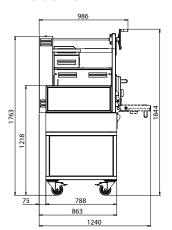

#### Parrilla Double (GMB 130) Oven Compact-S (HMB 75) TECHNICAL INFORMATION Fire up time\* 30 min-average 45 min-average 250 °C 250 - 350 °C Cooking temperature 75 - 95 Covers per service\* NA Cooking surface area 2x 500 x 630 mm 540 x 595 mm Grill height range 350 mm NA 10 kg Initial charcoal load<sup>1</sup> 12 kg Charcoal load duration<sup>2</sup> 5 h 8 h Equivalent power\* 4,8 kW 3,5 kw Exhaust rate 4300 m3/h 2800 m3/h Net weight 799 kg 980 kg Crated weight Crated dimensions (WxDxH) 2150 x 1060 x 2000 mm

#### SURFACE DIMENSIONS

## Top view

Dimensions in mm

Revit drawings available on request at mibrasa@mibrasa.com

| PARRILLA MIBRASA |                      |  |
|------------------|----------------------|--|
| Α                | Elevating system     |  |
| В                | Elevating wheel      |  |
| С                | Heating rack         |  |
| D                | Structure            |  |
| Ε                | Protective structure |  |
| F                | Grill                |  |
| G                | Grease collector     |  |
| Н                | Refractory bricks    |  |
| Ι                | Main body            |  |
| J                | Stand                |  |
| К                | Swivel casters       |  |