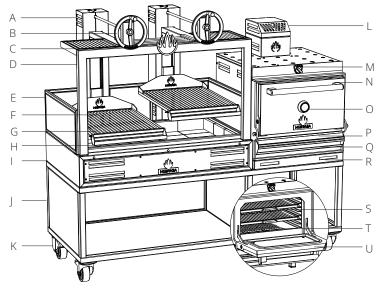

## Top view

Dimensions in mm

Revit drawings available on request at mibrasa@mibrasa.com

| PARRILLA MIBRASA |                      |  |
|------------------|----------------------|--|
| Α                | Elevating system     |  |
| В                | Elevating wheel      |  |
| С                | Heating rack         |  |
| D                | Structure            |  |
| Ε                | Protective structure |  |
| F                | Grill                |  |
| G                | Grease collector     |  |
| Н                | Refractory bricks    |  |
| Ι                | Main body            |  |
| J                | Stand                |  |
| К                | Swivel casters       |  |

| OVEN MIBRASA |                              |  |
|--------------|------------------------------|--|
| L            | Firebreak-dissipating filter |  |
| М            | Regulador tiro superior      |  |
| N            | Upper damper                 |  |
| 0            | Thermometer                  |  |
| Р            | Removable grease             |  |
|              | collector                    |  |
| Q            | Lower damper/ash             |  |
|              | collector                    |  |
| R            | Trim base worktop            |  |
| S            | Grills                       |  |
| Т            | Charcoal grids               |  |
| U            | Door                         |  |