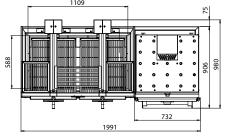

#### Front view

#### Side view

## Top view

Dimensions in mm

Revit drawings available on request at mibrasa@mibrasa.com

| PARRILLA MIBRASA |                      |  |
|------------------|----------------------|--|
| Α                | Elevating system     |  |
| В                | Elevating wheel      |  |
| С                | Heating rack         |  |
| D                | Structure            |  |
| Ε                | Protective structure |  |
| F                | Grill                |  |
| G                | Grease collector     |  |
| Н                | Refractory bricks    |  |
| Ι                | Main body            |  |
| J                | Stand                |  |
| К                | Swivel casters       |  |