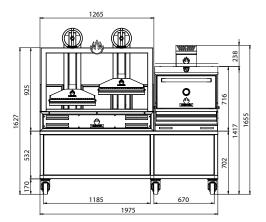

#### Parrilla Double (GMB 130) Oven Compact-S (HMB 75) TECHNICAL INFORMATION Fire up time\* 30 min-average 45 min-average 250 °C 250 - 350 °C Cooking temperature 75 - 95 Covers per service\* NA Cooking surface area 2x 500 x 630 mm 540 x 595 mm Grill height range 350 mm NA 10 kg Initial charcoal load<sup>1</sup> 12 kg Charcoal load duration<sup>2</sup> 5 h 8 h Equivalent power\* 4,8 kW 3,5 kw Exhaust rate 4300 m3/h 2800 m3/h Net weight 799 kg 980 kg Crated weight Crated dimensions (WxDxH) 2150 x 1060 x 2000 mm

#### SURFACE DIMENSIONS

#### Front view

#### Side view

## Top view

Dimensions in mm

Revit drawings available on request at mibrasa@mibrasa.com

| PARRILLA MIBRASA |                      |  |
|------------------|----------------------|--|
| Α                | Elevating system     |  |
| В                | Elevating wheel      |  |
| С                | Heating rack         |  |
| D                | Structure            |  |
| Ε                | Protective structure |  |
| F                | Grill                |  |
| G                | Grease collector     |  |
| Н                | Refractory bricks    |  |
| Ι                | Main body            |  |
| J                | Stand                |  |
| К                | Swivel casters       |  |