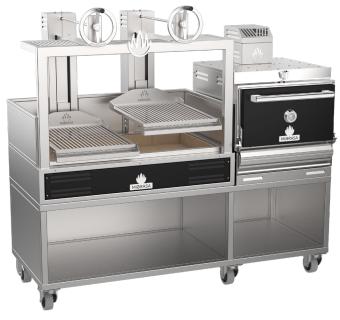

#### **FEATURES**

The Mibrasa DUO is an integral solution for restaurants that want to maximize their cooking production with the best possible execution and result.

In one sole unit, the DUO is made up of two Mibrasa grilling machines: Charcoal oven and Parrilla; a synergy that guarantees chefs absolute control through an agile workspace that in turn speeds up cooking processes.

Each Mibrasa grilling machine features unique characteristics that enable different cooking processes. This combination allows us to work with all simultaneously and as a result maximizes the capacity forcreation.

### DOUBLE + COMPACT-S

Parrilla Double + Mibrasa Oven