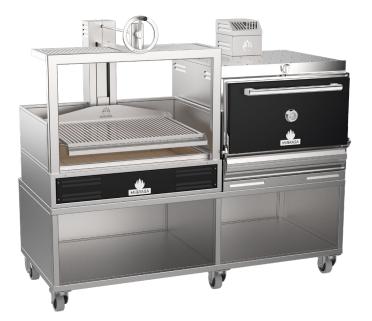

# SINGLE + COMPACT-L

Parrilla Single + Mibrasa Oven

### **FEATURES**

The Mibrasa DUO is an integral solution for restaurants that want to maximize their cooking production with the best possible execution and result.

In one sole unit, the DUO is made up of two Mibrasa grilling machines: Charcoal oven and Parrilla; a synergy that guarantees chefs absolute control through an agile workspace that in turn speeds up cooking processes.

Each Mibrasa grilling machine features unique characteristics that enable different cooking processes. This combination allows us to work with all simultaneously and as a result maximizes the capacity forcreation.