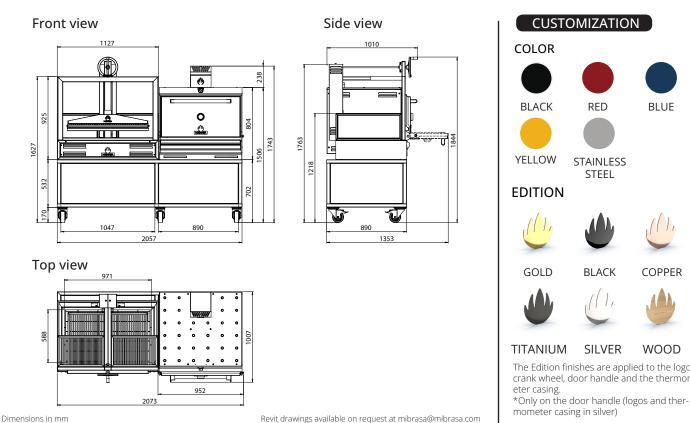

# SINGLE + COMPACT-L Parrilla Single + Mibrasa Oven

PARRILLA MIBRASA А ø В А Elevating system С В Elevating wheel 1 5 D С Heating rack 1 F D Structure F Е Protective structure G F Grill Н G Grease collector Н **Refractory bricks** Main body Т Stand Κ Κ Swivel casters

| OVEN MIBRASA |                               |  |
|--------------|-------------------------------|--|
| L            | Firebreak-dissipating filter  |  |
| М            | Regulador tiro superior       |  |
| Ν            | Upper damper                  |  |
| 0            | Thermometer                   |  |
| Ρ            | Removable grease<br>collector |  |
| Q            | Lower damper/ash<br>collector |  |
| R            | Trim base worktop             |  |
| S            | Grills                        |  |
| Т            | Charcoal grids                |  |
| U            | Door                          |  |

L

Μ

- N

- 0

Ρ

Q R

S

0

## SAFETY STANDARDS AND INSTALLATION GUIDELINES

| Clearances to construction/other appliances from the DUO |         |
|----------------------------------------------------------|---------|
| Clearances of flammable materials from the DUO           |         |
| Clearance of workspace from front of the DUO             | 1100 mm |