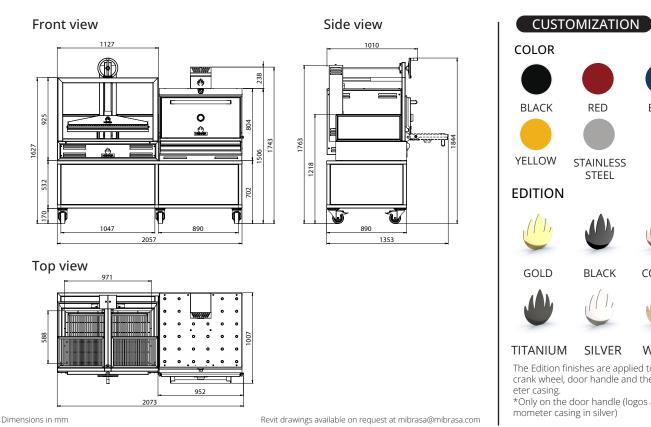

## SINGLE + COMPACT-L Parrilla Single + Mibrasa Oven

 $\sim$ 

 $\sim$ 

| YEL                  | LOW             | STAINLESS STEEL                                |                                     |  |  |  |
|----------------------|-----------------|------------------------------------------------|-------------------------------------|--|--|--|
| EDI                  | τιο             | N                                              |                                     |  |  |  |
|                      | ſ,              |                                                |                                     |  |  |  |
| GOLD                 |                 | BLACK                                          | COPPER                              |  |  |  |
|                      |                 |                                                |                                     |  |  |  |
| TITANIUM SILVER WOOD |                 |                                                |                                     |  |  |  |
| The I<br>cran        | Editio<br>k whe | n finishes are appl<br>el, door handle an      | lied to the logos<br>Id the thermom |  |  |  |
| *Onl                 |                 | g.<br>the door handle (lo<br>casing in silver) | ogos and ther-                      |  |  |  |
|                      |                 |                                                |                                     |  |  |  |
| L                    |                 | OVEN MIB                                       | RASA                                |  |  |  |
|                      | L               | Firebreak-dissipating filter                   |                                     |  |  |  |
| M<br>N               | М               | Upper damper                                   |                                     |  |  |  |
| _                    | Ν               | Door handle                                    |                                     |  |  |  |
| 0                    | 0               | Thermometer                                    |                                     |  |  |  |
| Ρ                    | Р               | Removable grease collector                     |                                     |  |  |  |
| Q                    | Q               | Lower damper/ash collector                     |                                     |  |  |  |
| R                    | R               | Trim base worktop                              |                                     |  |  |  |
|                      |                 |                                                |                                     |  |  |  |

Grills

Door

Charcoal grids

S

Т U RED

BLUE

|   | PARRILLA MIBRASA     | A     |                                                                                                                                                                                                                                                                                                                                                                                                                                                                                                                                                                                                                                                                                                                                                                                                                                                                                                                                                                                                                                                                                                                                                                                                                                                                                                                                                                                                                                                                                                                                                                                                                                                                                                                                                                                                                                                                                                                                                                                                                                                                                                                                |          |
|---|----------------------|-------|--------------------------------------------------------------------------------------------------------------------------------------------------------------------------------------------------------------------------------------------------------------------------------------------------------------------------------------------------------------------------------------------------------------------------------------------------------------------------------------------------------------------------------------------------------------------------------------------------------------------------------------------------------------------------------------------------------------------------------------------------------------------------------------------------------------------------------------------------------------------------------------------------------------------------------------------------------------------------------------------------------------------------------------------------------------------------------------------------------------------------------------------------------------------------------------------------------------------------------------------------------------------------------------------------------------------------------------------------------------------------------------------------------------------------------------------------------------------------------------------------------------------------------------------------------------------------------------------------------------------------------------------------------------------------------------------------------------------------------------------------------------------------------------------------------------------------------------------------------------------------------------------------------------------------------------------------------------------------------------------------------------------------------------------------------------------------------------------------------------------------------|----------|
| А | Elevating system     |       |                                                                                                                                                                                                                                                                                                                                                                                                                                                                                                                                                                                                                                                                                                                                                                                                                                                                                                                                                                                                                                                                                                                                                                                                                                                                                                                                                                                                                                                                                                                                                                                                                                                                                                                                                                                                                                                                                                                                                                                                                                                                                                                                |          |
| В | Elevating wheel      |       | li<br>m                                                                                                                                                                                                                                                                                                                                                                                                                                                                                                                                                                                                                                                                                                                                                                                                                                                                                                                                                                                                                                                                                                                                                                                                                                                                                                                                                                                                                                                                                                                                                                                                                                                                                                                                                                                                                                                                                                                                                                                                                                                                                                                        |          |
| С | Heating rack         |       |                                                                                                                                                                                                                                                                                                                                                                                                                                                                                                                                                                                                                                                                                                                                                                                                                                                                                                                                                                                                                                                                                                                                                                                                                                                                                                                                                                                                                                                                                                                                                                                                                                                                                                                                                                                                                                                                                                                                                                                                                                                                                                                                | <u> </u> |
| D | Structure            | F - K |                                                                                                                                                                                                                                                                                                                                                                                                                                                                                                                                                                                                                                                                                                                                                                                                                                                                                                                                                                                                                                                                                                                                                                                                                                                                                                                                                                                                                                                                                                                                                                                                                                                                                                                                                                                                                                                                                                                                                                                                                                                                                                                                |          |
| Е | Protective structure | G     |                                                                                                                                                                                                                                                                                                                                                                                                                                                                                                                                                                                                                                                                                                                                                                                                                                                                                                                                                                                                                                                                                                                                                                                                                                                                                                                                                                                                                                                                                                                                                                                                                                                                                                                                                                                                                                                                                                                                                                                                                                                                                                                                |          |
| F | Grill                |       |                                                                                                                                                                                                                                                                                                                                                                                                                                                                                                                                                                                                                                                                                                                                                                                                                                                                                                                                                                                                                                                                                                                                                                                                                                                                                                                                                                                                                                                                                                                                                                                                                                                                                                                                                                                                                                                                                                                                                                                                                                                                                                                                |          |
| G | Grease collector     |       |                                                                                                                                                                                                                                                                                                                                                                                                                                                                                                                                                                                                                                                                                                                                                                                                                                                                                                                                                                                                                                                                                                                                                                                                                                                                                                                                                                                                                                                                                                                                                                                                                                                                                                                                                                                                                                                                                                                                                                                                                                                                                                                                |          |
| Н | Refractory bricks    |       |                                                                                                                                                                                                                                                                                                                                                                                                                                                                                                                                                                                                                                                                                                                                                                                                                                                                                                                                                                                                                                                                                                                                                                                                                                                                                                                                                                                                                                                                                                                                                                                                                                                                                                                                                                                                                                                                                                                                                                                                                                                                                                                                |          |
| I | Main body            |       |                                                                                                                                                                                                                                                                                                                                                                                                                                                                                                                                                                                                                                                                                                                                                                                                                                                                                                                                                                                                                                                                                                                                                                                                                                                                                                                                                                                                                                                                                                                                                                                                                                                                                                                                                                                                                                                                                                                                                                                                                                                                                                                                |          |
| J | Stand                |       |                                                                                                                                                                                                                                                                                                                                                                                                                                                                                                                                                                                                                                                                                                                                                                                                                                                                                                                                                                                                                                                                                                                                                                                                                                                                                                                                                                                                                                                                                                                                                                                                                                                                                                                                                                                                                                                                                                                                                                                                                                                                                                                                |          |
| К | Swivel casters       |       | La construction de la constructi |          |

### SAFETY STANDARDS AND INSTALLATION GUIDELINES

| Clearances to construction/other appliances from the DUO |         |
|----------------------------------------------------------|---------|
| Clearances of flammable materials from the DUO           |         |
| Clearance of workspace from front of the DUO             | 1100 mm |