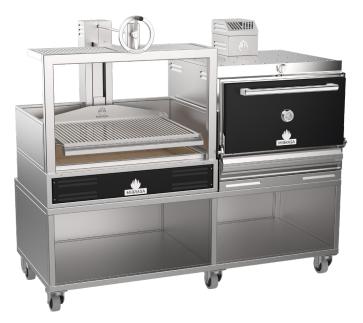

# SINGLE + COMPACT-L

MIBRASA

Parrilla Single + Mibrasa Oven

#### **FEATURES**

The Mibrasa DUO is an integral solution for restaurants that want to maximize their cooking production with the best possible execution and result.

In one sole unit, the DUO is made up of two Mibrasa grilling machines: Charcoal oven and Parrilla; a synergy that guarantees chefs absolute control through an agile workspace that in turn speeds up cooking processes.

Each Mibrasa grilling machine features unique characteristics that enable different cooking processes. This combination allows us to work with all simultaneously and as a result maximizes the capacity for creation.