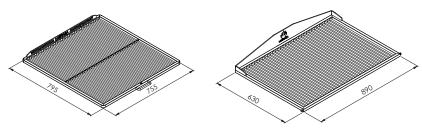

#### SURFACE DIMENSIONS

Oven grill (x2)

QUALITY GUARANTEE

Rev. 5/25

Parrilla grill

#### Ref. DUOGMB100\_HMB160

| TECHNICAL INFORMATION               | Parrilla Single<br>(GMB 100) | Oven Compact-L<br>(HMB 160) |  |
|-------------------------------------|------------------------------|-----------------------------|--|
| Fire up time*                       | 30 min-average               | 45 min-average              |  |
| Cooking temperature                 | 250 °C                       | 250 - 350 °C                |  |
| Covers per service*                 | NA                           | 160 - 190                   |  |
| Cooking surface area                | 890 x 630 mm                 | 755 x 795 mm                |  |
| Grill height range                  | 350 mm                       | NA                          |  |
| Initial charcoal load <sup>1</sup>  | 10 kg                        | 18 kg<br>8 h<br>6 kW        |  |
| Charcoal load duration <sup>2</sup> | 5 h                          |                             |  |
| Equivalent power*                   | 4,5 kW                       |                             |  |
| Exhaust rate                        | 4100 m3/h                    | 3500 m3/h                   |  |
| Net weight                          | 926 kg                       |                             |  |
| Crated weight                       | 1107 kg                      |                             |  |
| Crated dimensions (WxDxH)           | 2230 x 1100 x 2000 mm        |                             |  |