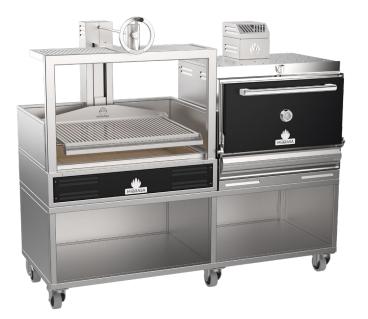

# US SINGLE + COMPACT-M

Parrilla Single + Mibrasa Oven

### **FEATURES**

The Mibrasa DUO is an integral solution for restaurants that want to maximize their cooking production with the best possible execution and result.

In one sole unit, the DUO is made up of two Mibrasa grilling machines: Charcoal oven and Parrilla; a synergy that guarantees chefs absolute control through an agile workspace that in turn speeds up cooking processes.

Each Mibrasa grilling machine features unique characteristics that enable different cooking processes. This combination allows us to work with all simultaneously and as a result maximizes the capacity forcreation.