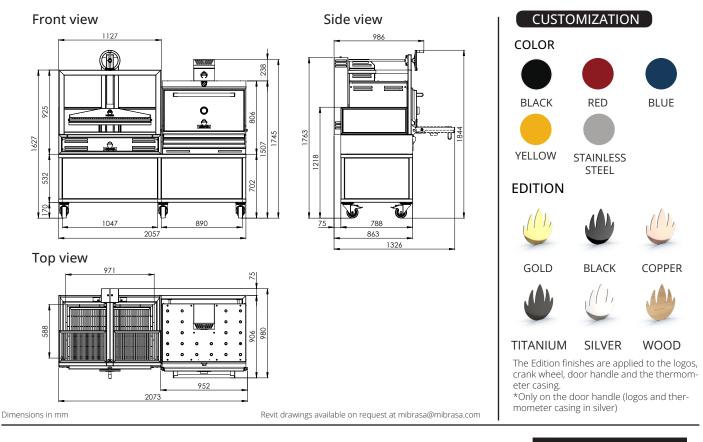

#### Ref. DUOGMB100\_HMB110

| TECHNICAL INFORMATION               | Parrilla Single<br>(GMB 100) | Oven Compact-M<br>(HMB 110) |  |  |
|-------------------------------------|------------------------------|-----------------------------|--|--|
| Fire up time*                       | 30 min-average               | 45 min-average              |  |  |
| Cooking temperature                 | 250 °C                       | 250 - 350 °C                |  |  |
| Covers per service*                 | NA                           | 110 - 130                   |  |  |
| Cooking surface area                | 890 x 630 mm                 | 755 x 595 mm                |  |  |
| Grill height range                  | 350 mm                       | NA                          |  |  |
| Initial charcoal load <sup>1</sup>  | 10 kg                        | 15 kg                       |  |  |
| Charcoal load duration <sup>2</sup> | 5 h                          | 8 h                         |  |  |
| Equivalent power*                   | 4,5 kW                       | 5 kW                        |  |  |
| Exhaust rate                        | 4100 m3/h                    | 3200 m3/h                   |  |  |
| Net weight                          | 828 kg                       |                             |  |  |
| Crated weight                       | 1009 kg                      |                             |  |  |
| Crated dimensions (WxDxH)           | 2230 x 1060 x 2000 mm        |                             |  |  |

Specifications and design are subject to change without notice.

А В С D Е F

G Н I J Κ