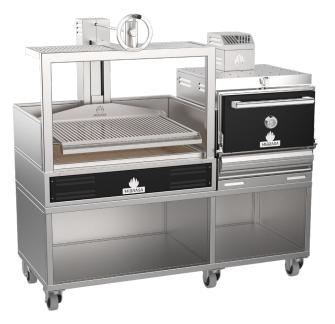

# SINGLE + COMPACT-S

Parrilla Single + Mibrasa Oven

## FEATURES

The Mibrasa DUO is an integral solution for restaurants that want to maximize their cooking production with the best possible execution and result.

In one sole unit, the DUO is made up of two Mibrasa grilling machines: Charcoal oven and Parrilla; a synergy that guarantees chefs absolute control through an agile workspace that in turn speeds up cooking processes.

Each Mibrasa grilling machine features unique characteristics that enable different cooking processes. This combination allows us to work with all simultaneously and as a result maximizes the capacity forcreation.

#### Oven Compact-S (HMB 75)

- Grill/s [GT75]
- Firebreak-dissipating filter [FB-DF]
- Mibrasa tongs [TG]
- Grill brush [CEP]
- Ash shovel [PALA]
- Poker [PK75]

#### Parrilla Single (GMB 100)

- Rod grill [CPV-100\_200]
- Ember [PK]
- Mibrasa tongs [TG]
- Grill brush [CEP]
- Ash shovel [PALA]