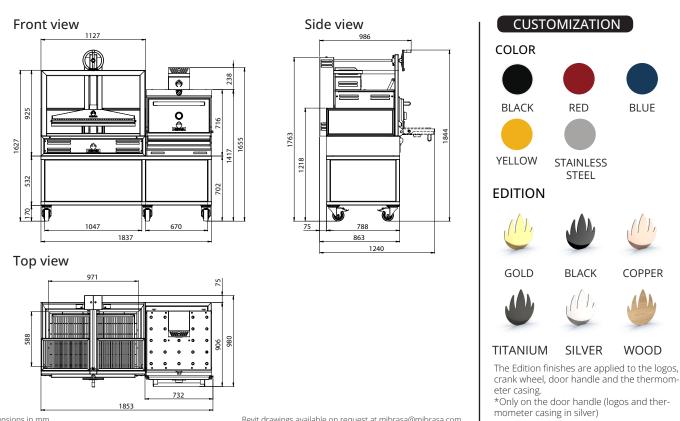

# SINGLE + COMPACT-S Parrilla Single + Mibrasa Oven

RED

STAINLESS

STEEL

BLACK

(),

SILVER

BLUE

1,

COPPER

WOOD

Dimensions in mm

|   | PARRILLA MIBRASA     |     |   | OVEN MIBRASA                  |
|---|----------------------|-----|---|-------------------------------|
| А | Elevating system     |     | L | Firebreak-dissipating filter  |
| В | Elevating wheel      |     | М | Regulador tiro superior       |
| С | Heating rack         |     | Ν | Upper damper                  |
| D | Structure            |     | 0 | Thermometer                   |
| E | Protective structure |     | Ρ | Removable grease<br>collector |
| F | Grill                | H Q | Q | Lower damper/ash              |
| G | Grease collector     |     | • | collector                     |
| Н | Refractory bricks    |     | R | Trim base worktop             |
| I | Main body            | S I | S | Grills                        |
| J | Stand                |     | Т | Charcoal grids                |
| к | Swivel casters       |     | U | Door                          |
|   |                      |     |   |                               |

Revit drawings available on request at mibrasa@mibrasa.com