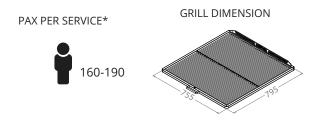

### **TECHNICAL INFORMATION**

| Reference                           | HMB MA 160            |  |
|-------------------------------------|-----------------------|--|
| Fire up time <sup>1</sup>           | 45 min                |  |
| Cooking temperature                 | 250 - 350 °C          |  |
| Initial charcoal load <sup>1</sup>  | 18 kg                 |  |
| Production*                         | 120 kg/h              |  |
| Charcoal load duration <sup>2</sup> | 8 h                   |  |
| Equivalent power*                   | 6 kW                  |  |
| Exhaust rate                        | 3500 m3/h             |  |
| Net weight <sup>3</sup>             | 548 kg                |  |
| Crated weight                       | 637 kg                |  |
| Crate dimensions (WxDxH)            | 1100 x 1100 x 1900 mm |  |