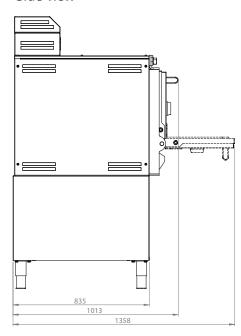

# Front view

Side view

\* Adjustable leg height: 135-195 mm

Dimensions in mm Revit drawings available on request at mibrasa@mibrasa.com