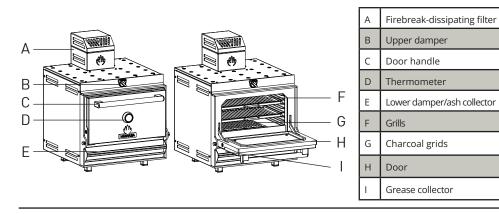

### **INCLUDED ACCESSORIES**

- Grill [GT160]
- Mibrasa tongs [TG] . •
- Poker [PK160]

- Ash shovel [PALA]

- Grill brush [CEP]

### **RECOMMENDED ACCESSORIES**

- Firebreak-dissipating filter [FB-DF]
- Extra grill [G160] .

- Removable grease collector [REG3/4]
- Gastornorm rack [SGNAB]
- Consult catalogue for kitchenware and grillware