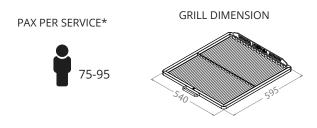

### **TECHNICAL INFORMATION**

| Reference                           | HMB AB 75           |  |
|-------------------------------------|---------------------|--|
| Fire up time <sup>1</sup>           | 45 min              |  |
| Cooking temperature                 | 250 - 350 °C        |  |
| Initial charcoal load <sup>1</sup>  | 10 kg               |  |
| Production*                         | 70 kg/h             |  |
| Charcoal load duration <sup>2</sup> | 7 h                 |  |
| Equivalent power*                   | 3,5 kW              |  |
| Exhaust rate                        | 2800 m3/h           |  |
| Net weight <sup>3</sup>             | 367 kg              |  |
| Crated weight                       | 432 kg              |  |
| Crate dimensions (WxDxH)            | 900 x 800 x 1900 mm |  |