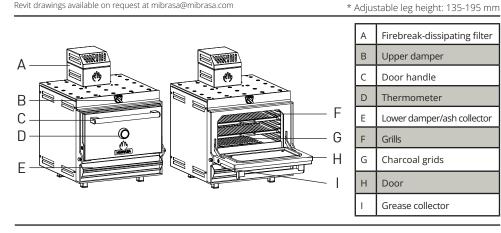

# **VERTICAL-S**

Mibrasa oven with lower heated cabinet

## **VERTICAL-S**

Mibrasa oven with lower heated cabinet

| CUSTOMIZE                                      |                 |             |  |
|------------------------------------------------|-----------------|-------------|--|
| DOOR COLOR                                     |                 |             |  |
| <u>۔</u><br>ن                                  |                 | <u>ت</u>    |  |
| BLACK                                          |                 | RED         |  |
| ت<br><u>گ</u>                                  |                 | :<br>:      |  |
| YELLOW                                         | STAIN           | ILESS STEEL |  |
| BLUE                                           |                 |             |  |
| EDITION                                        |                 |             |  |
|                                                |                 |             |  |
|                                                |                 | 0           |  |
| GOLD                                           | BLACK           | COPPER      |  |
|                                                |                 |             |  |
| TITANIUM                                       | SILVER          | WOOD*       |  |
| The Edition finis<br>door handle an            |                 |             |  |
| *Only on the do<br>mometer casing              | oor handle (log | -           |  |
| INSTALLAT                                      | FION GUII       | DELINES     |  |
| AND SAFE                                       | TY STAND        | ARDS        |  |
| Recommende<br>tion height                      | d installa-     | -           |  |
| Clearances to o<br>tion/other app<br>from oven |                 | 76 mm       |  |
| Clearances of                                  | flamma-         | 300 mm      |  |